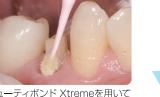

臨 床 ケ ス

2

ビューティボンド Xtremeを支台歯 に塗布。酸性モノマーとシランカッ プリング剤が配合されていること から、天然歯とレジンコア材の同時 処理が可能。

ビューティボン ドXtreme塗 布後の補綴装 置ヘレジセム EXを塗布し、 圧接操作を行 なった。

余剰セメントは垂れ落ちることな く、一括除去に適する性状であった。

圧接、余剰 ペ<del>ー</del>スト除去 最終硬化

最終の咬合調整を行なった後、セメ ントラインを研磨。