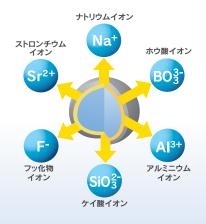

当院では "ロンジェビティ" (口腔内環境および修復部位の長期的な安定)を目的に、レジン充填処理において バイオアクティブな効果が期待されるビューティフィルシリーズやフルオロボンドⅡを臨床に用いてきた。これら の製品はイオン徐放能力を有するS-PRGフィラーが配合されているため、臨床経過は良好に推移しイオン徐放

によってう蝕予防効果が発現で きていると感じている。今回、症 例に使用したレジセム EXもイ オン徐放性を示し、右図のよう な周りの環境が酸性になった場 合に、それを中性にもどす酸中 和能を発現する。天然歯(支台 歯)および審美補綴装置が長期 的に健全な状態を保持でき、口 ンジェビティを獲得するために は、バイオアクティブな機能が あるセメント材料を選択するこ とを推奨したい。

レジセム EXからのイオン徐放(ppm/7days)

| Al   | В    | Na   | Si   | Sr   | F-   |
|------|------|------|------|------|------|
| 0.09 | 1,65 | 0.74 | 0.93 | 3,58 | 1.08 |

取扱い店