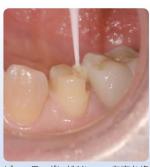

臨 床 ケ ス

2

ビューティボンド Xtremeを支台歯 に塗布。酸性モノマーとシランカッ プリング剤が配合されていること から、天然歯とレジンコア材の同時 処理が可能。

ビューティボン ドXtreme塗 布後の補綴装 置ヘレジセム EXを塗布し、 圧接操作を行 なった。

余剰セメントは垂れ落ちることな く、一括除去に適する性状であった。

圧接、余剰 ペ<del>ー</del>スト除去 最終硬化

最終の咬合調整を行なった後、セメ ントラインを研磨。