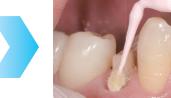

臨 床 ケ ス

支台歯形成後

ビューティボンド Xtremeを用いて 支台歯の接着処理を行なった。

圧接、余剰

最終硬化

バイトチェックを行ない、最終の咬 合調整を行なった。

ビューティボンド Xtremeを用いて 補綴装置内面を処理した。

均一な練和物を得るためレジセム EXオートミキシングを用い補綴装 置内面にペーストを塗布した。

臨 床 ケ ス

2

ビューティボンド Xtremeを支台歯 に塗布。酸性モノマーとシランカッ プリング剤が配合されていること から、天然歯とレジンコア材の同時 処理が可能。

ビューティボン ドXtreme塗 布後の補綴装 置ヘレジセム EXを塗布し、 圧接操作を行 なった。

余剰セメントは垂れ落ちることな く、一括除去に適する性状であった。

圧接、余剰 ペ<del>ー</del>スト除去 最終硬化

最終の咬合調整を行なった後、セメ ントラインを研磨。

臨 床 ケ П ス 3

支台歯形成後

ビューティボン ド Xtremeを 用いて支台歯 の接着処理を 行なった。天然 歯とレジンコ ア材の同時処 理が可能。

補綴装置の浮き上がり感がないこ とから、指で圧接しながら装着を行 なった。

圧接、余剰 ペースト除去 最終硬化

バイトチェックを行い、最終の咬合 調整を行なった。