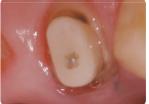

臨 床 ケ ス

支台歯形成後

ビューティボンド Xtremeを用いて 支台歯の接着処理を行なった。

圧接、余剰

最終硬化

バイトチェックを行ない、最終の咬 合調整を行なった。

ビューティボンド Xtremeを用いて 補綴装置内面を処理した。

均一な練和物を得るためレジセム EXオートミキシングを用い補綴装 置内面にペーストを塗布した。