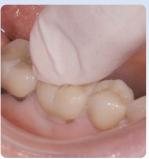

臨 床 ケ П ス 3

支台歯形成後

ビューティボン ド Xtremeを 用いて支台歯 の接着処理を 行なった。天然 歯とレジンコ ア材の同時処 理が可能。

補綴装置の浮き上がり感がないこ とから、指で圧接しながら装着を行 なった。

圧接、余剰 ペースト除去 最終硬化

バイトチェックを行い、最終の咬合 調整を行なった。