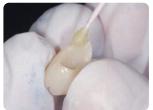

臨 床 ケ ス

支台歯形成後

ビューティボンド Xtremeを用いて 支台歯の接着処理を行なった。

圧接、余剰

最終硬化

バイトチェックを行ない、最終の咬 合調整を行なった。

ビューティボンド Xtremeを用いて 補綴装置内面を処理した。

均一な練和物を得るためレジセム EXオートミキシングを用い補綴装 置内面にペーストを塗布した。