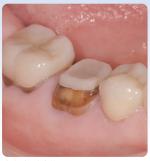

臨 床 ケ П ス 3

支台歯形成後

ビューティボン ド Xtremeを 用いて支台歯 の接着処理を 行なった。天然 歯とレジンコ ア材の同時処 理が可能。

補綴装置の浮き上がり感がないこ とから、指で圧接しながら装着を行 なった。

圧接、余剰 ペースト除去 最終硬化

バイトチェックを行い、最終の咬合 調整を行なった。