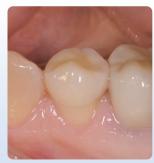

臨 床 ケ ス

2

ビューティボンド Xtremeを支台歯 に塗布。酸性モノマーとシランカッ プリング剤が配合されていること から、天然歯とレジンコア材の同時 処理が可能。

ビューティボン ドXtreme塗 布後の補綴装 置ヘレジセム EXを塗布し、 圧接操作を行 なった。

余剰セメントは垂れ落ちることな く、一括除去に適する性状であった。

圧接、余剰 ペ<del>ー</del>スト除去 最終硬化

最終の咬合調整を行なった後、セメ ントラインを研磨。