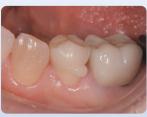

臨 床 ケ ス

支台歯形成後

ビューティボンド Xtremeを用いて 支台歯の接着処理を行なった。

圧接、余剰

最終硬化

バイトチェックを行ない、最終の咬 合調整を行なった。

ビューティボンド Xtremeを用いて 補綴装置内面を処理した。

均一な練和物を得るためレジセム EXオートミキシングを用い補綴装 置内面にペーストを塗布した。