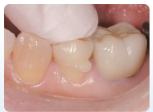

臨 床 ケ П ス 3

支台歯形成後

ビューティボン ド Xtremeを 用いて支台歯 の接着処理を 行なった。天然 歯とレジンコ ア材の同時処 理が可能。

補綴装置の浮き上がり感がないこ とから、指で圧接しながら装着を行 なった。

圧接、余剰 ペースト除去 最終硬化

バイトチェックを行い、最終の咬合 調整を行なった。