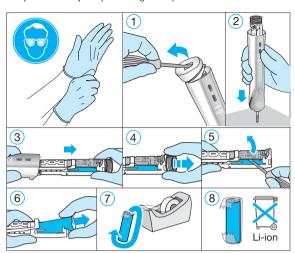

以下図の手順で本体を分解して、充電式電池を取り外し、お住まいの地域の規則に従って処理してください。

警告:製品の廃棄以外の目的では絶対に本体底部を分解しないでください。修復は不可能になり、保証対象外になります。

- 歯ブラシ本体の底部を充電器にセットし、図1の方向に力をいれて本体底部を開けます。お手持ちのドライバー等を使って開けることも出来ます。
- ② 硬い板の上でヘッドの金属部分を下にして、本体を押し付けてください。内部部品が本体底部から出てきます。
- 3 モーターと電池が組み込まれた内部部品を引き出します。
- 4 ワイヤー付きのプラスチック部品を電池全体が見えるまで引き出します。
- 5 お手持ちのドライバー等で端子部分を折るなどして回路基板を持ち 上げてください。
- 6 電池を取り出す際はプラス・マイナス端子をショートさせないよう充分ご注意ください。
- プラス端子とマイナス端子をテープなどで絶縁してください。
- ⑧取り出した使用済み電池はビニール袋に入れ、家庭ごみとして廃棄 せずに、リサイクルボックスを設置している最寄りの協力店、または 回収窓口へお持ちください。

## 製品を廃棄するときのお願い

リチウムイオン電

🗋 充電式電池リサイクルにご協力を

**魚警告** 

●製品を廃棄するとき以外は絶対に分解しない。 火災・感電・けがの原因になります。

この製品にはリチウムイオン電池を使用しております。リチウムイオン電池はリサイクル可能な貴重な資源です。ご使用済みの製品を廃棄する際は、必ず電源ブラグをコンセントから抜き、スイッチオン状態にて製品が動作しなくなるまで完全に放電させた後、製品の取扱説明書に従って充電式電池を外してください。取り出した廃棄電池はブラス・マイナス端子をショートさせないよう十分注意し、小形二次電池リサイクル協力店にお持ちください。