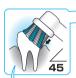

### 2分で磨ける! 正しいブラッシング早わかり。

~ 正しく磨けば、効果最大! ~

1 お口の中を4分割して均等に磨きます。

使い始めは、振動がくすぐったかったり、 激しく感じたりすることがありますが、 徐々に慣れてきます。

もちろん歯ぐきにもやさしく、身体への 影響もありません。

手磨きのように小刻みに手を動かさないのがコツ。ブラシは、力を入れすぎないように「歯に軽く当ててなぞるだけ」です。

3 側面を磨く際、ブラシは左図のように 歯に対して斜め45度に当てると、歯と 歯ぐきの間の歯垢が効果的に除去でき ます。