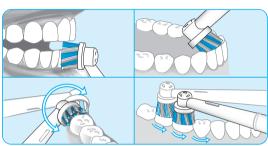

### 2分で磨ける! 正しいブラッシング早わかり。

~ 正しく磨けば、効果最大! ~

1 お口の中を4分割して均等に磨きます。

使い始めは、振動がくすぐったかったり、 激しく感じたりすることがありますが、 徐々に慣れてきます。

もちろん歯ぐきにもやさしく、身体への 影響もありません。

手磨きのように小刻みに手を動かさないのがコツ。ブラシは、力を入れすぎないように「歯に軽く当ててなぞるだけ」です。

3 側面を磨く際、ブラシは左図のように 歯に対して斜め45度に当てると、歯と 歯ぐきの間の歯垢が効果的に除去でき ます。

前歯の内側を磨くときは、ブラシを立てて使用すると効果的です。

4 上記の30秒ブラッシングを 4箇所分、繰り返してください。

磨いた後、舌の先で歯の表面をなぞると、 ツルツルになっているはず。 さらに指でこすってみるとキュッキュとなるほど 歯垢がすっきり落ちています。

ブラウン オーラルB PROシリーズは、お客様に安全で効果的な全 く新しい歯みがきを体験して頂けるよう細心の注意をもって作られ ていますが、ご使用にあたっては安全に関する注意事項をよくご確 認のうえ、正しくお使いください。

#### 効果的な磨き方

ブラシをぬらして歯みがき粉をつけてから お使いください。どんな種類の歯みがき粉 もご使用になれます。水しぶきの飛び散りを 防ぐ為に、ブラシを口の中に入れてから本体 のスイッチを入れてください。

丸型回転式ブラシを使用するときには、ブラシを軽く歯に当てて 一本一本ゆっくりと移動させます。ブラシを歯に2~3秒当てた 後、次の歯に移ります。

スイングブラシを使用する時には、毛先を歯ぐきの方向に若干傾かせながら歯に軽く押し当て、手磨きブラシで磨くように、前後に動かしながら磨きます。

どのブラシを使用する際も、まず外側の歯からはじめて、内側に移 り、最後に歯の噛み合わせ部分を磨きます。口腔内を4分割した部 分をそれぞれ均等に磨きます。

歯科医に、あなたの歯に合った正しいブラッシングのしかたを相談 してみるのもお勧めです。

電動歯ブラシを使用し始めてから数日間は、若干歯ぐきから出血することがあります。通常、その場合の出血は数日で止まりますが、 出血が2週間以上続く場合は使用を中止して、歯科医の診断を受けてください。

#### Brushing technique

Wet brush head and apply any kind of toothpaste. To avoid splashing, guide the brush head to your teeth before switching on the appliance (picture 2). When brushing your teeth with one of the Oral-B oscillating-rotating brush heads guide the brush head slowly from tooth to tooth, spending a few seconds on each tooth surface (picture 5). When using the Oral-B «TriZone» brush head place the toothbrush bristles against the teeth at a slight angle towards the gumline. Apply light pressure and start brushing in back and forth motions, just like you would do with a manual toothbrush. With any brush head do not forget to brush all 3 surfaces of your teeth: chewing, outer and inner surfaces. Brush all four quadrants of your mouth equally. You may also consult your dentist or dental hygienist about the right technique for you.