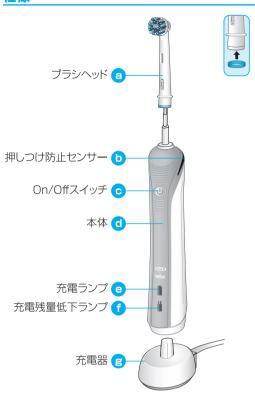

### ▶ご使用前に

- 初めて使う際、お急ぎの場合は、30分程 度充電すれば約2分間ブラッシングが可能
- ・フル充電には、約12時間必要です。
- ・充電後、本体にブラシを差し込んで、On/Off スイッチを押すと動き始めます。

## 接続と充電のしかた

歯ブラシ本体は防滴仕様となっており、浴室でも安全にお使いい ただけます。ただし、本体内部に水が入らないようにご注意ください。 故障の原因になります。

▶ On/Offスイッチを押して使用を始めるか、充電器③の電源プラグをコンセントに差し込み、歯ブラシ本体 ②を充電器にセットして充電を行ってから使用してください。

注意: 充電残量がゼロの場合(充電器にセットしても、充電ランプ ● / 充電残量低下ランプ ● が点灯しない場合、もしくはOn/Off スイッチ ● を押しても作動しない場合)には、30分以上充電してからで使用ください。

- \*ブラシホルダー、ブラシ収納ケースが付属している場合は、充電器にセットしてお使いいただけます。
- ▶ 充電中は充電ランプ●が緑に点滅します。充電が完了すると、ランプは消えます。フル充電には、約12時間かかり、フル充電の状態で、約2週間ブラッシングをすることができます。(1日2回、各2分間使用した場合)長い間充電していなかった場合は、充電ランプが点滅を開始するのに時間がかかることがあります。(約30分)
- ▶ 充電残量が低下すると、スイッチをOn/Offした時に充電残量低下ランプ・が数秒間赤く点滅し、ブラシの回転速度が減速します。充電残量がゼロになった場合は、回転が停止します。その際には、少なくとも30分充電してからお使いください。
- 毎日ご使用される場合には、常に本体を充電器にセットすることで、 フル充電状態を保つことができます。過充電の恐れはありません。
- 注意:本体の充電池の寿命の為にも、常温で保管してください。 50℃以上の高温となる場所での使用・保管はお避けください。使用・保管の最適環境温度は、5℃~35℃です。
- 本体ハンドル下部の白い点は押したり、とがったもので突かないでください。故障の原因になります。(ハンドル内に水が入るのを防ぎ、ハンドル内に万が一水蒸気が生じた場合に外部に逃がす役目があります。)

### 押しつけ防止センサー

過剰なブラッシングから歯と歯ぐきを守る為に、この歯ブラシには押しつけ防止センサーが搭載されています。過剰な圧力がかかった場合には、押しつけ防止ランプ が赤く点灯するほか、ブラシの上下振動が停止し、左右回転運動速度が減速します。(クリーンモード及びやわらかクリーンモード使用時)

### Description

becomes worn.

- a Brush head
  - Pressure sensor light (depending on model)
- On/off button (mode selection)
- d Handle
- е
- Charge indicator light Low charge indicator light
- g Charger

#### Accessories (depending on model):

- Brush head holder
- Brush head compartment with protective cover

Note: Content may vary based on the model purchased.