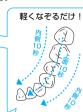

### 2分で磨ける! 正しいブラッシング早わかり。

~ 正しく磨けば、効果最大! ~

1 お口の中を4分割して均等に磨きます。

使い始めは、振動がくすぐったかったり、 激しく感じたりすることがありますが、 徐々に慣れてきます。

もちろん歯ぐきにもやさしく、身体への 影響もありません。

手磨きのように小刻みに手を動かさないのがコツ。ブラシは、力を入れすぎないように「歯に軽く当ててなぞるだけ」です。

3 側面を磨く際、ブラシは左図のように 歯に対して斜め45度に当てると、歯と 歯ぐきの間の歯垢が効果的に除去でき ます。