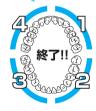

### 2分で磨ける! 正しいブラッシング早わかり。

~ 正しく磨けば、効果最大! ~

1 お口の中を4分割して均等に磨きます。

使い始めは、振動がくすぐったかったり、 激しく感じたりすることがありますが、 徐々に慣れてきます。

もちろん歯ぐきにもやさしく、身体への 影響もありません。

手磨きのように小刻みに手を動かさないのがコツ。ブラシは、力を入れすぎないように「歯に軽く当ててなぞるだけ」です。

3 側面を磨く際、ブラシは左図のように 歯に対して斜め45度に当てると、歯と 歯ぐきの間の歯垢が効果的に除去でき ます。

前歯の内側を磨くときは、ブラシを立てて使用すると効果的です。

4 上記の30秒ブラッシングを 4箇所分、繰り返してください。

磨いた後、舌の先で歯の表面をなぞると、 ツルツルになっているはず。 さらに指でこすってみるとキュッキュとなるほど 歯垢がすっきり落ちています。

ブラウン オーラルB PROシリーズは、お客様に安全で効果的な全 く新しい歯みがきを体験して頂けるよう細心の注意をもって作られ ていますが、ご使用にあたっては安全に関する注意事項をよくご確 認のうえ、正しくお使いください。