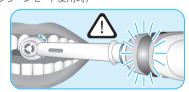

#### 効果的な磨き方

ブラシをぬらして歯みがき粉をつけてから お使いください。どんな種類の歯みがき粉 もご使用になれます。水しぶきの飛び散りを 防ぐ為に、ブラシを口の中に入れてから本体 のスイッチを入れてください。

丸型回転式ブラシを使用するときには、ブラシを軽く歯に当てて 一本一本ゆっくりと移動させます。ブラシを歯に2~3秒当てた 後、次の歯に移ります。

スイングブラシを使用する時には、毛先を歯ぐきの方向に若干傾かせながら歯に軽く押し当て、手磨きブラシで磨くように、前後に動かしながら磨きます。

#### Brushing technique

Wet brush head and apply any kind of toothpaste. To avoid splashing, guide the brush head to your teeth before switching on the appliance (picture 2). When brushing your teeth with one of the Oral-B oscillating-rotating brush heads guide the brush head slowly from tooth to tooth, spending a few seconds on each tooth surface (picture 5). When using the Oral-B «TriZone» brush head place the toothbrush bristles against the teeth at a slight angle towards the gumline. Apply light pressure and start brushing in back and forth motions, just like you would do with a manual toothbrush. With any brush head do not forget to brush all 3 surfaces of your teeth: chewing, outer and inner surfaces. Brush all four quadrants of your mouth equally. You may also consult your dentist or dental hygienist about the right technique for you.