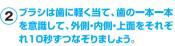

### 2分で磨ける! 正しいブラッシング早わかり。

~ 正しく磨けば、効果最大! ~

1 お口の中を4分割して均等に磨きます。

使い始めは、振動がくすぐったかったり、 激しく感じたりすることがありますが、 徐々に慣れてきます。

もちろん歯ぐきにもやさしく、身体への 影響もありません。

手磨きのように小刻みに手を動かさないのがコツ。ブラシは、力を入れすぎないように「歯に軽く当ててなぞるだけ」です。

3 側面を磨く際、ブラシは左図のように 歯に対して斜め45度に当てると、歯と 歯ぐきの間の歯垢が効果的に除去でき ます。

前歯の内側を磨くときは、ブラシを立てて使用すると効果的です。

4 上記の30秒ブラッシングを 4箇所分、繰り返してください。

磨いた後、舌の先で歯の表面をなぞると、 ツルツルになっているはず。 さらに指でこすってみるとキュッキュとなるほど 歯垢がすっきり落ちています。

ブラウン オーラルB PROシリーズは、お客様に安全で効果的な全 く新しい歯みがきを体験して頂けるよう細心の注意をもって作られ ていますが、ご使用にあたっては安全に関する注意事項をよくご確 認のうえ、正しくお使いください。