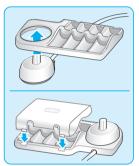

- \*ブラシホルダー、ブラシ収納ケースが付属している場合は、充電器にセットしてお使いいただけます。
- ▶ 充電中は充電ランプ●が緑に点滅します。充電が完了すると、ランプは消えます。フル充電には、約12時間かかり、フル充電の状態で、約2週間ブラッシングをすることができます。(1日2回、各2分間使用した場合)長い間充電していなかった場合は、充電ランプが点滅を開始するのに時間がかかることがあります。(約30分)
- ▶ 充電残量が低下すると、スイッチをOn/Offした時に充電残量低下ランプ・が数秒間赤く点滅し、ブラシの回転速度が減速します。充電残量がゼロになった場合は、回転が停止します。その際には、少なくとも30分充電してからお使いください。
- 毎日ご使用される場合には、常に本体を充電器にセットすることで、 フル充電状態を保つことができます。過充電の恐れはありません。
- 注意:本体の充電池の寿命の為にも、常温で保管してください。 50℃以上の高温となる場所での使用・保管はお避けください。使用・保管の最適環境温度は、5℃~35℃です。
- 本体ハンドル下部の白い点は押したり、とがったもので突かないでください。故障の原因になります。(ハンドル内に水が入るのを防ぎ、ハンドル内に万が一水蒸気が生じた場合に外部に逃がす役目があります。)

#### Accessories (depending on model):

- Brush head holder
- Brush head compartment with protective cover

Note: Content may vary based on the model purchased.

### Cleaning recommendations

After brushing, rinse your brush head under running water with the handle switched on. Switch off and remove the brush head. Clean handle and brush head separately; wipe them dry before reassembling. Unplug the charging unit before cleaning. Brush head compartment/protective cover (i) and brush head holder (h) are dishwasher-safe. The charger (g) should be cleaned with a damp cloth only (picture 6).