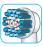

### 2分で磨ける! 正しいブラッシング早わかり。

~ 正しく磨けば、効果最大! ~

1 お口の中を4分割して均等に磨きます。

使い始めは、振動がくすぐったかったり、 激しく感じたりすることがありますが、 徐々に慣れてきます。

もちろん歯ぐきにもやさしく、身体への 影響もありません。

手磨きのように小刻みに手を動かさないのがコツ。ブラシは、力を入れすぎないように「歯に軽く当ててなぞるだけ」です。

3 側面を磨く際、ブラシは左図のように 歯に対して斜め45度に当てると、歯と 歯ぐきの間の歯垢が効果的に除去でき ます。

前歯の内側を磨くときは、ブラシを立てて使用すると効果的です。

4 上記の30秒ブラッシングを 4箇所分、繰り返してください。

磨いた後、舌の先で歯の表面をなぞると、 ツルツルになっているはず。 さらに指でこすってみるとキュッキュとなるほど 歯垢がすっきり落ちています。

ブラウン オーラルB PROシリーズは、お客様に安全で効果的な全 く新しい歯みがきを体験して頂けるよう細心の注意をもって作られ ていますが、ご使用にあたっては安全に関する注意事項をよくご確 認のうえ、正しくお使いください。