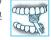

#### 効果的な磨き方

ブラシをぬらして歯みがき粉をつけてから お使いください。どんな種類の歯みがき粉 もご使用になれます。水しぶきの飛び散りを 防ぐ為に、ブラシを口の中に入れてから本体 のスイッチを入れてください。

丸型回転式ブラシを使用するときには、ブラシを軽く歯に当てて 一本一本ゆっくりと移動させます。ブラシを歯に2~3秒当てた 後、次の歯に移ります。

スイングブラシを使用する時には、毛先を歯ぐきの方向に若干傾かせながら歯に軽く押し当て、手磨きブラシで磨くように、前後に動かしながら磨きます。

どのブラシを使用する際も、まず外側の歯からはじめて、内側に移 り、最後に歯の噛み合わせ部分を磨きます。口腔内を4分割した部 分をそれぞれ均等に磨きます。

歯科医に、あなたの歯に合った正しいブラッシングのしかたを相談 してみるのもお勧めです。

電動歯ブラシを使用し始めてから数日間は、若干歯ぐきから出血することがあります。通常、その場合の出血は数日で止まりますが、 出血が2週間以上続く場合は使用を中止して、歯科医の診断を受けてください。