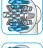

#### 効果的な磨き方

ブラシをぬらして歯みがき粉をつけてから お使いください。どんな種類の歯みがき粉 もご使用になれます。水しぶきの飛び散りを 防ぐ為に、ブラシを口の中に入れてから本体 のスイッチを入れてください。

丸型回転式ブラシを使用するときには、ブラシを軽く歯に当てて 一本一本ゆっくりと移動させます。ブラシを歯に2~3秒当てた 後、次の歯に移ります。

スイングブラシを使用する時には、毛先を歯ぐきの方向に若干傾かせながら歯に軽く押し当て、手磨きブラシで磨くように、前後に動かしながら磨きます。

どのブラシを使用する際も、まず外側の歯からはじめて、内側に移 り、最後に歯の噛み合わせ部分を磨きます。口腔内を4分割した部 分をそれぞれ均等に磨きます。

歯科医に、あなたの歯に合った正しいブラッシングのしかたを相談 してみるのもお勧めです。

電動歯ブラシを使用し始めてから数日間は、若干歯ぐきから出血することがあります。通常、その場合の出血は数日で止まりますが、 出血が2週間以上続く場合は使用を中止して、歯科医の診断を受けてください。