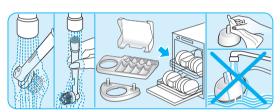

## で使用後のお手入れのしかた

ブラッシング後、電源をつけたままブラシの先を下にむけ、流水でよくすすぎます。次に、スイッチを切り、ブラシを取り外し、別々に流水ですすいだ後、ブラシと本体の水気を拭き取ってから装着しなおしてください。ブラシホルダー、ブラシ収納ケースをお手入れする場合には、充電器から取り外してから行ってください。

お手入れの際は、必ず充電器から取り外してください。充電器は 湿らせた布でのお手入れのみとし、食器洗浄機に入れたり、水の 中に入れることは絶対におやめください。ブラシホルダー、ブラシ 収納ケース及び保護カバーは食器洗浄機に入れて洗うことがで きます。

### Cleaning recommendations

After brushing, rinse your brush head under running water with the handle switched on. Switch off and remove the brush head. Clean handle and brush head separately; wipe them dry before reassembling. Unplug the charging unit before cleaning. Brush head compartment/protective cover (i) and brush head holder (h) are dishwasher-safe. The charger (g) should be cleaned with a damp cloth only (picture 6).