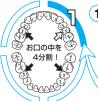

### 2分で磨ける! 正しいブラッシング早わかり。

~ 正しく磨けば、効果最大! ~

1 お口の中を4分割して均等に磨きます。

使い始めは、振動がくすぐったかったり、 激しく感じたりすることがありますが、 徐々に慣れてきます。

もちろん歯ぐきにもやさしく、身体への 影響もありません。

手磨きのように小刻みに手を動かさないのがコツ。ブラシは、力を入れすぎないように「歯に軽く当ててなぞるだけ」です。

3 側面を磨く際、ブラシは左図のように 歯に対して斜め45度に当てると、歯と 歯ぐきの間の歯垢が効果的に除去でき ます。

どのブラシを使用する際も、まず外側の歯からはじめて、内側に移 り、最後に歯の噛み合わせ部分を磨きます。口腔内を4分割した部 分をそれぞれ均等に磨きます。

歯科医に、あなたの歯に合った正しいブラッシングのしかたを相談 してみるのもお勧めです。

電動歯ブラシを使用し始めてから数日間は、若干歯ぐきから出血することがあります。通常、その場合の出血は数日で止まりますが、 出血が2週間以上続く場合は使用を中止して、歯科医の診断を受けてください。

### プロフェッショナルタイマー

口腔内を4分割した部分を均等に磨きやすいよう、プロフェッショナルタイマーが30秒ごとに短めのシグナル(一時的に回転が止まる)で次の部位に移るタイミングをお知らせします。 推奨の2分間のブラッシングが終了すると、長めのシグナルでお知らせします。 ブラッシング中に短時間電源を

切っても、ブラッシング経過時間は記憶されるので、再び電源をいれてブラッシングを続けることが出来ます。電源を切った状態が30秒以上続くと、タイマーはリセットされます。