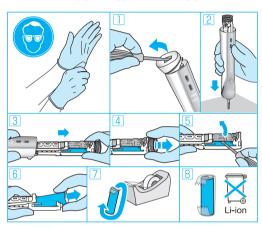

### 廃棄時の充電電池の取り外し

充電式電池を破棄するとき以外は、商品を分解しないでください。取り外す前に電池を使い切ってください。充電式電池を処分するときには、保護アイテム(手袋、安全ゴーグルなど)をご使用いただき、電池漏れが肌に接触しないようにしてください。電池のプラスとマイナスをショートさせないよう注意してください。プラスとマイナスを絶縁(テープなどで)し、ビニールの袋に入れて処分してください。

以下図の手順で本体を分解して、充電式電池を取り外し、お住まいの地域の規則に従って処理してください。

警告:製品の廃棄以外の目的では絶対に本体底部を分解しないでください。修復は不可能になり、保証対象外になります。

- 歯ブラシ本体の底部を充電器にセットし、図1の方向に力をいれて本体底部を開けます。お手持ちのドライバー等を使って開けることも出来ます。
- ② 硬い板の上でヘッドの金属部分を下にして、本体を押し付けてください。内部部品が本体底部から出てきます。
- 3 モーターと電池が組み込まれた内部部品を引き出します。
- 4 ワイヤー付きのプラスチック部品を電池全体が見えるまで引き出します。
- 5 お手持ちのドライバー等で端子部分を折るなどして回路基板を持ち 上げてください。
- 6 電池を取り出す際はプラス・マイナス端子をショートさせないよう充分ご注意ください。
- プラス端子とマイナス端子をテープなどで絶縁してください。
- ⑧取り出した使用済み電池はビニール袋に入れ、家庭ごみとして廃棄 せずに、リサイクルボックスを設置している最寄りの協力店、または 回収窓口へお持ちください。

## 製品を廃棄するときのお願い

リチウムイオン電

🗋 充電式電池リサイクルにご協力を

**魚警告** 

●製品を廃棄するとき以外は絶対に分解しない。 火災・感電・けがの原因になります。

この製品にはリチウムイオン電池を使用しております。リチウムイオン電池はリサイクル可能な貴重な資源です。ご使用済みの製品を廃棄する際は、必ず電源ブラグをコンセントから抜き、スイッチオン状態にて製品が動作しなくなるまで完全に放電させた後、製品の取扱説明書に従って充電式電池を外してください。取り出した廃棄電池はブラス・マイナス端子をショートさせないよう十分注意し、小形二次電池リサイクル協力店にお持ちください。