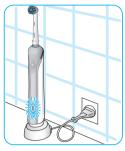

## 接続と充電のしかた

歯ブラシ本体は防滴仕様となっており、浴室でも安全にお使いい ただけます。ただし、本体内部に水が入らないようにご注意ください。 故障の原因になります。

▶ On/Offスイッチを押して使用を始めるか、充電器③の電源プラグをコンセントに差し込み、歯ブラシ本体 ②を充電器にセットして充電を行ってから使用してください。

注意: 充電残量がゼロの場合(充電器にセットしても、充電ランプ ● / 充電残量低下ランプ ● が点灯しない場合、もしくはOn/Off スイッチ ● を押しても作動しない場合)には、30分以上充電してからで使用ください。

### **Charging and Operating**

Your toothbrush has a waterproof handle, is electrically safe and designed for use in the bathroom.

- You may use your toothbrush right away or charge it briefly by placing it on the plugged-in charger (g).
   Note: In case the battery is empty (no charging light illuminated (e/f) while charging or no reaction when pressing the on/off button (c)), charge at least for 30 minutes.
- The green charge indicator light (e) flashes while the handle is being charged. Once it is fully charged, the light turns off. A full charge takes typically 12 hours and enables at least 2 weeks of regular brushing (twice a day, 2 minutes) (picture 1).
   Note: After deep discharge, the charge indicator light might not flash

### Cleaning recommendations

After brushing, rinse your brush head under running water with the handle switched on. Switch off and remove the brush head. Clean handle and brush head separately; wipe them dry before reassembling. Unplug the charging unit before cleaning. Brush head compartment/protective cover (i) and brush head holder (h) are dishwasher-safe. The charger (g) should be cleaned with a damp cloth only (picture 6).