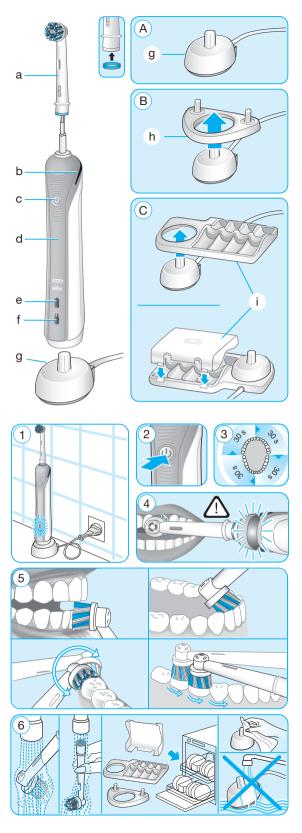

### Description

becomes worn.

- a Brush head
  - Pressure sensor light (depending on model)
- On/off button (mode selection)
- d Handle
- е
- Charge indicator light Low charge indicator light
- g Charger

#### Accessories (depending on model):

- Brush head holder
- Brush head compartment with protective cover

Note: Content may vary based on the model purchased.

### **Charging and Operating**

Your toothbrush has a waterproof handle, is electrically safe and designed for use in the bathroom.

- You may use your toothbrush right away or charge it briefly by placing it on the plugged-in charger (g).
   Note: In case the battery is empty (no charging light illuminated (e/f) while charging or no reaction when pressing the on/off button (c)), charge at least for 30 minutes.
- The green charge indicator light (e) flashes while the handle is being charged. Once it is fully charged, the light turns off. A full charge takes typically 12 hours and enables at least 2 weeks of regular brushing (twice a day, 2 minutes) (picture 1).
   Note: After deep discharge, the charge indicator light might not flash

#### Brushing technique

Wet brush head and apply any kind of toothpaste. To avoid splashing, guide the brush head to your teeth before switching on the appliance (picture 2). When brushing your teeth with one of the Oral-B oscillating-rotating brush heads guide the brush head slowly from tooth to tooth, spending a few seconds on each tooth surface (picture 5). When using the Oral-B «TriZone» brush head place the toothbrush bristles against the teeth at a slight angle towards the gumline. Apply light pressure and start brushing in back and forth motions, just like you would do with a manual toothbrush. With any brush head do not forget to brush all 3 surfaces of your teeth: chewing, outer and inner surfaces. Brush all four quadrants of your mouth equally. You may also consult your dentist or dental hygienist about the right technique for you.

#### **Professional Timer**

A short stuttering sound at 30-second intervals reminds you to brush all four quadrants of your mouth equally (picture 3). A long stuttering sound indicates the end of the professionally recommended 2-minute brushing time.

#### Pressure sensor

If too much pressure is applied, the pressure sensor light (b) (depending on model) will light up in red, notifying you to reduce pressure. In addition the pulsation of the brush head will stop and the oscillation movement of the brush head will be reduced (during «Daily Clean», and «Sensitive» mode) (picture 4).

### Cleaning recommendations

After brushing, rinse your brush head under running water with the handle switched on. Switch off and remove the brush head. Clean handle and brush head separately; wipe them dry before reassembling. Unplug the charging unit before cleaning. Brush head compartment/protective cover (i) and brush head holder (h) are dishwasher-safe. The charger (g) should be cleaned with a damp cloth only (picture 6).