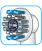

### 押しつけ防止センサー

過剰なブラッシングから歯と歯ぐきを守る為に、この歯ブラシには押しつけ防止センサーが搭載されています。過剰な圧力がかかった場合には、押しつけ防止ランプ が赤く点灯するほか、ブラシの上下振動が停止し、左右回転運動速度が減速します。(クリーンモード及びやわらかクリーンモード使用時)

#### Pressure sensor

If too much pressure is applied, the pressure sensor light (b) (depending on model) will light up in red, notifying you to reduce pressure. In addition the pulsation of the brush head will stop and the oscillation movement of the brush head will be reduced (during «Daily Clean», and «Sensitive» mode) (picture 4).