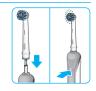

## 接続と充電のしかた

歯ブラシ本体は防滴仕様となっており、浴室でも安全にお使いい ただけます。ただし、本体内部に水が入らないようにご注意ください。 故障の原因になります。

▶ On/Offスイッチを押して使用を始めるか、充電器③の電源プラグをコンセントに差し込み、歯ブラシ本体 ②を充電器にセットして充電を行ってから使用してください。

注意: 充電残量がゼロの場合(充電器にセットしても、充電ランプ ● / 充電残量低下ランプ ● が点灯しない場合、もしくはOn/Off スイッチ ● を押しても作動しない場合)には、30分以上充電してからで使用ください。

- \*ブラシホルダー、ブラシ収納ケースが付属している場合は、充電器にセットしてお使いいただけます。
- ▶ 充電中は充電ランプ●が緑に点滅します。充電が完了すると、ランプは消えます。フル充電には、約12時間かかり、フル充電の状態で、約2週間ブラッシングをすることができます。(1日2回、各2分間使用した場合)長い間充電していなかった場合は、充電ランプが点滅を開始するのに時間がかかることがあります。(約30分)
- ▶ 充電残量が低下すると、スイッチをOn/Offした時に充電残量低下ランプ・が数秒間赤く点滅し、ブラシの回転速度が減速します。充電残量がゼロになった場合は、回転が停止します。その際には、少なくとも30分充電してからお使いください。
- 毎日ご使用される場合には、常に本体を充電器にセットすることで、 フル充電状態を保つことができます。過充電の恐れはありません。
- 注意:本体の充電池の寿命の為にも、常温で保管してください。 50℃以上の高温となる場所での使用・保管はお避けください。使用・保管の最適環境温度は、5℃~35℃です。
- 本体ハンドル下部の白い点は押したり、とがったもので突かないでください。故障の原因になります。(ハンドル内に水が入るのを防ぎ、ハンドル内に万が一水蒸気が生じた場合に外部に逃がす役目があります。)