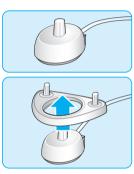

## 接続と充電のしかた

歯ブラシ本体は防滴仕様となっており、浴室でも安全にお使いい ただけます。ただし、本体内部に水が入らないようにご注意ください。 故障の原因になります。

▶ On/Offスイッチを押して使用を始めるか、充電器③の電源プラグをコンセントに差し込み、歯ブラシ本体 ②を充電器にセットして充電を行ってから使用してください。

注意: 充電残量がゼロの場合(充電器にセットしても、充電ランプ ● / 充電残量低下ランプ ● が点灯しない場合、もしくはOn/Off スイッチ ● を押しても作動しない場合)には、30分以上充電してからで使用ください。

- \*ブラシホルダー、ブラシ収納ケースが付属している場合は、充電器にセットしてお使いいただけます。
- ▶ 充電中は充電ランプ●が緑に点滅します。充電が完了すると、ランプは消えます。フル充電には、約12時間かかり、フル充電の状態で、約2週間ブラッシングをすることができます。(1日2回、各2分間使用した場合)長い間充電していなかった場合は、充電ランプが点滅を開始するのに時間がかかることがあります。(約30分)
- ▶ 充電残量が低下すると、スイッチをOn/Offした時に充電残量低下ランプ・が数秒間赤く点滅し、ブラシの回転速度が減速します。充電残量がゼロになった場合は、回転が停止します。その際には、少なくとも30分充電してからお使いください。
- 毎日ご使用される場合には、常に本体を充電器にセットすることで、 フル充電状態を保つことができます。過充電の恐れはありません。
- 注意:本体の充電池の寿命の為にも、常温で保管してください。 50℃以上の高温となる場所での使用・保管はお避けください。使用・保管の最適環境温度は、5℃~35℃です。
- 本体ハンドル下部の白い点は押したり、とがったもので突かないでください。故障の原因になります。(ハンドル内に水が入るのを防ぎ、ハンドル内に万が一水蒸気が生じた場合に外部に逃がす役目があります。)

### **Charging and Operating**

Your toothbrush has a waterproof handle, is electrically safe and designed for use in the bathroom.

- You may use your toothbrush right away or charge it briefly by placing it on the plugged-in charger (g).
   Note: In case the battery is empty (no charging light illuminated (e/f) while charging or no reaction when pressing the on/off button (c)), charge at least for 30 minutes.
- The green charge indicator light (e) flashes while the handle is being charged. Once it is fully charged, the light turns off. A full charge takes typically 12 hours and enables at least 2 weeks of regular brushing (twice a day, 2 minutes) (picture 1).
   Note: After deep discharge, the charge indicator light might not flash

immediately; it can take up to 30 minutes.

If the battery is running low, the red charge indicator light (f) is flashing for a few seconds when turning your toothbrush on/off and the motor is reducing its speed. Once the battery is empty, the motor will stop; it will need at least a 30-minute charge for one usage.