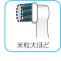

### ▶ 磨く前に

- ・歯みがき粉は、米粒大程度のごく少量で充分 です。
- ・歯みがき粉が飛び散らないよう、お口の中でス イッチを入れ、お口から出す前にスイッチを切っ てください。

※正しい磨き方に関しては、次ページをご覧ください。