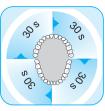

### プロフェッショナルタイマー

口腔内を4分割した部分を均等に磨きやすいよう、プロフェッショナルタイマーが30秒ごとに短めのシグナル(一時的に回転が止まる)で次の部位に移るタイミングをお知らせします。 推奨の2分間のブラッシングが終了すると、長めのシグナルでお知らせします。 ブラッシング中に短時間電源を

切っても、ブラッシング経過時間は記憶されるので、再び電源をいれてブラッシングを続けることが出来ます。電源を切った状態が30秒以上続くと、タイマーはリセットされます。

#### **Professional Timer**

A short stuttering sound at 30-second intervals reminds you to brush all four quadrants of your mouth equally (picture 3). A long stuttering sound indicates the end of the professionally recommended 2-minute brushing time.