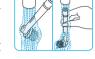

## 接続と充電のしかた

歯ブラシ本体は防滴仕様となっており、浴室でも安全にお使いい ただけます。ただし、本体内部に水が入らないようにご注意ください。 故障の原因になります。

▶ On/Offスイッチを押して使用を始めるか、充電器③の電源プラグをコンセントに差し込み、歯ブラシ本体 ②を充電器にセットして充電を行ってから使用してください。

注意: 充電残量がゼロの場合(充電器にセットしても、充電ランプ ● / 充電残量低下ランプ ● が点灯しない場合、もしくはOn/Off スイッチ ● を押しても作動しない場合)には、30分以上充電してからで使用ください。

- \*ブラシホルダー、ブラシ収納ケースが付属している場合は、充電器にセットしてお使いいただけます。
- ▶ 充電中は充電ランプ●が緑に点滅します。充電が完了すると、ランプは消えます。フル充電には、約12時間かかり、フル充電の状態で、約2週間ブラッシングをすることができます。(1日2回、各2分間使用した場合)長い間充電していなかった場合は、充電ランプが点滅を開始するのに時間がかかることがあります。(約30分)
- ▶ 充電残量が低下すると、スイッチをOn/Offした時に充電残量低下ランプ・が数秒間赤く点滅し、ブラシの回転速度が減速します。充電残量がゼロになった場合は、回転が停止します。その際には、少なくとも30分充電してからお使いください。
- 毎日ご使用される場合には、常に本体を充電器にセットすることで、 フル充電状態を保つことができます。過充電の恐れはありません。
- 注意:本体の充電池の寿命の為にも、常温で保管してください。 50℃以上の高温となる場所での使用・保管はお避けください。使用・保管の最適環境温度は、5℃~35℃です。
- 本体ハンドル下部の白い点は押したり、とがったもので突かないでください。故障の原因になります。(ハンドル内に水が入るのを防ぎ、ハンドル内に万が一水蒸気が生じた場合に外部に逃がす役目があります。)